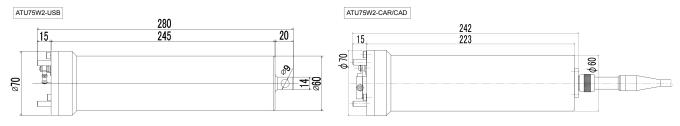

#### **■** Instrument specifications

|                             | Data logger                                                | Cable type                             |  |
|-----------------------------|------------------------------------------------------------|----------------------------------------|--|
|                             | Data logger                                                | Cable type                             |  |
| Model                       | ATU75W2-USB                                                | ATU75W2-CAR/CAD                        |  |
| Memory medium               | 1 GB miniSD card                                           | _                                      |  |
| Battery                     | CR-V3 3.3 Ah Lithium battery (maximum 4 batteries)         | _                                      |  |
| Operating voltage           | _                                                          | DC 12 to 24 V                          |  |
| Communication               | USB 2.0 (ver 1.1 compatible)                               | CAR: RS-232C, CAD: RS-485              |  |
| A/D converter               | 16 bit digital conversion                                  |                                        |  |
| Sampling interval           | 0.1 to 1.0 s (0.1 s increment), 1 to 600 s (1 s increment) | _                                      |  |
| Burst sampling interval     | 1 to 1,440 min (1 min increment)                           | _                                      |  |
| Number of samples per burst | 1 to 18,000 samples                                        |                                        |  |
| Power consumption           | 165 mA                                                     | 40 mA                                  |  |
| Dimensions                  | Ф70 × 280 mm                                               | Φ70 × 242 mm (connector not included)  |  |
| Weight                      | Approx. 1.4 kg in air, 0.7 kg in water                     | Approx. 1.2 kg in air, 0.6 kg in water |  |
| Depth rating                | 200 m depth equivalent                                     |                                        |  |
| Materials                   | Titanium (grade 2)                                         |                                        |  |

#### ■ Drawing