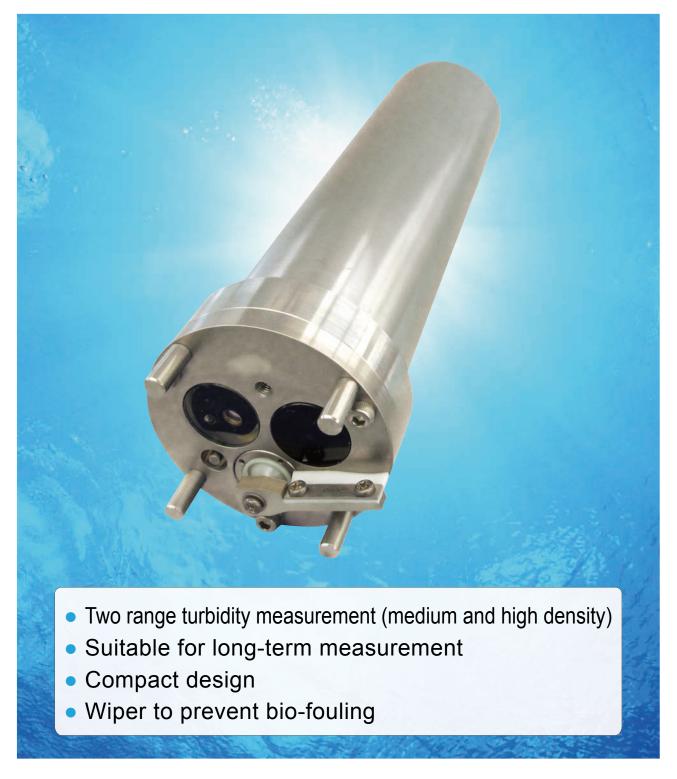

#### **■** Description

INFINITY-Turbi is a reliable sensor for long time monitoring of extremely turbid waters. The dual sensors enables both medium (0 to 1,000 FTU) and high (0 to 100,000 ppm) turbidity measurements. With its mechanical wiper, the sensor surface is kept clean throughout the long-term observation period. This instrument is equipped with temperature and pressure sensor as standard set-up which is useful on focusing on tidal events and surrounding water masses.