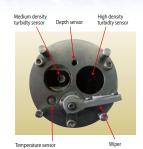

#### **■** Sensor specifications

| Parameter  | Medium density turbidity               | High density turbidity                 | Depth                | Temperature           |
|------------|----------------------------------------|----------------------------------------|----------------------|-----------------------|
| Principle  | Infrared backscattering (LED)          | Backscattering (optical fiber)         | Semiconductor sensor | Thermistor            |
| Range      | 0 to 1,000 FTU<br>(Formazin reference) | 0 to 100,000 ppm<br>(Kaolin reference) | 0 to 25 m*           | -3 to 45 °C           |
| Resolution | 0.03 FTU                               | 2 ppm                                  | 0.0005 m             | 0.001 °C              |
| Accuracy   | ±0.3 FTU or ±2%                        | ±10 ppm or ±5%                         | ±0.14% FS            | ±0.02 °C (3 to 31 °C) |