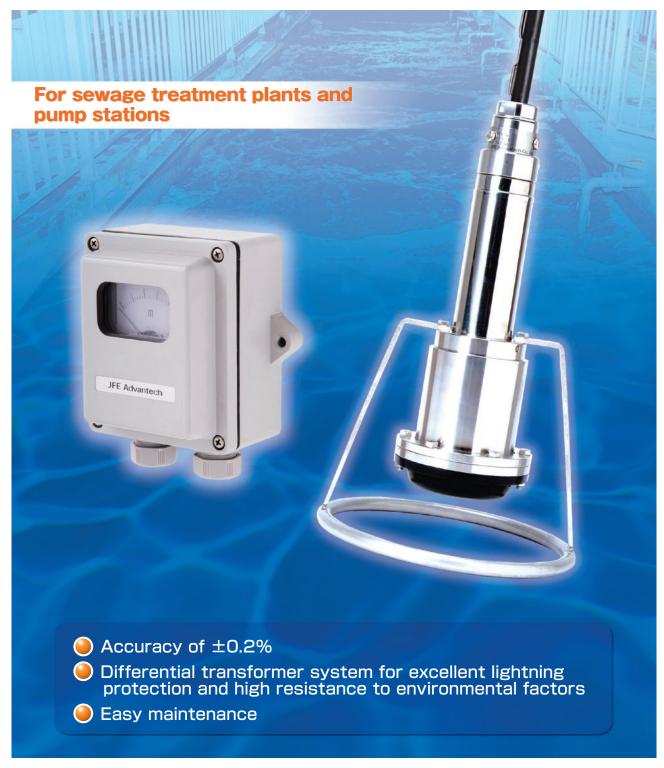

# SL-180G

Reliable measurement of water level for various applications ranging from pump stations to sludge tanks

#### **Specifications**

| Measuring range             | Range selectable from 0 - 0.1 m to 0 - 40 m                                                                                                                                                  | Lightning protection | 10 kV(lightning protection circuits built in power supply and output sections) |
|-----------------------------|----------------------------------------------------------------------------------------------------------------------------------------------------------------------------------------------|----------------------|--------------------------------------------------------------------------------|
| Accuracy                    | $\pm 0.2\%$ of span (±0.5% in the case of 0 - 0.8 m)                                                                                                                                         |                      |                                                                                |
| Temperature characteristic  | $\pm 0.015\% /^{\circ}\text{C}$ of span ( $\pm 0.05\% /^{\circ}\text{C}$ in the case of 0 - 0.8 m)                                                                                           | Material             | Detector : Type 316 stainless steel<br>Junction box : SMC resin                |
|                             | Detector: -10 to 50°C (no freezing allowed)                                                                                                                                                  |                      |                                                                                |
| Operating temperature range | Junction box : -5 to 60°C (Guaranteed Indicater operating range : 0 to 50°C)                                                                                                                 | Hollow cable         | Outer diameter : 12 mm<br>Jacket : heat-resistant vinyl sheath                 |
| Output signal               | $4$ to 20mADC (2-wire type) Allowable load resistance : $390\Omega$ (at power supply voltage 24V)                                                                                            | Lifting chain        | Wire diameter : 3 mm<br>Material : Type 316 stainless steel                    |
| Allowable overload          | 3 m when maximum measurement value is 0.8 m or less 12 m when maximum measurement value is more than 0.8 m and up to 3 m 45 m when maximum measurement value is more than 3 m and up to 40 m | Weight               | Detector : approx. 3.2 kg<br>Junction box : approx. 0.9 kg                     |
|                             |                                                                                                                                                                                              | Power source         | DC16.2 to 30V                                                                  |